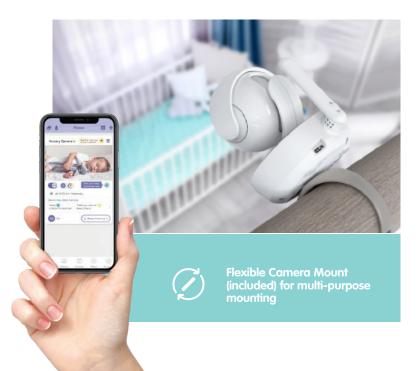

HD Live Streamina <sup>1</sup>

Works with Google Assistant and Amazon Alexa <sup>3</sup>

Two-Way Talk

Support Flexible Grip for Multipurpose Mounting

High Sensitivity Microphone

Year Warranty