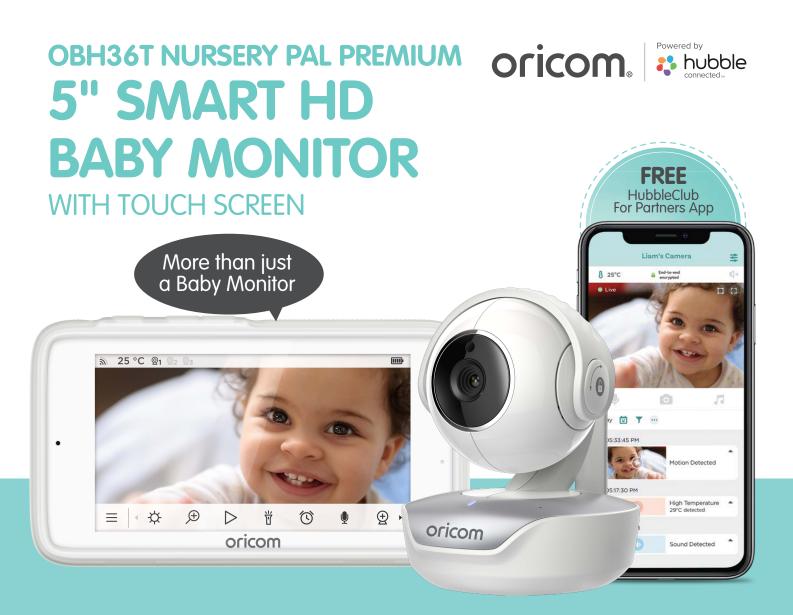

## Where Peace of Mind Begins

Remote Motorised Pan, Tilt and Zoom

Protective Case Included

Recordings Live on The Cloud for 24 Hours

Preloaded Lullabies & Natural Soothing Sounds

Infrared Night Vision

Up to 300m Range <sup>2</sup>

HD Live Streamina <sup>1</sup>

Works with Google Assistant and Amazon Alexa <sup>3</sup>

Two-Way Talk

Support Flexible Grip for Multipurpose Mounting

High Sensitivity Microphone

Year Warranty