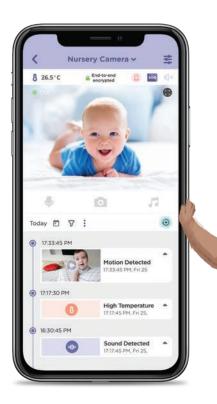

Peace of mind starts here.

Recordings Live on The Cloud for 24 Hours

Follow Along on Their Journey

Set Your BabyZone & Receive Activity Alerts

Nursery Rhymes, Bedtime Stories & Personalised Recordings

Unlimited Live Streaming Ensures You're Always Connected<sup>4</sup>