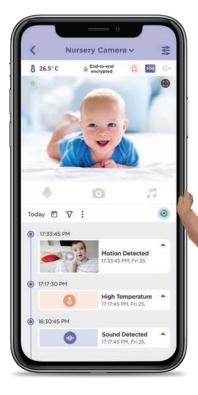

## Peace of mind starts here.

Digital Pan, Tilt and Zoom

Temperature Sensor

Recordings Live on The Cloud for 24 Hours

Preloaded Lullabies & Natural Soothing Sounds

Infrared Night Vision

Up to 300m Range <sup>2</sup>

Full HD Live Streaming <sup>1</sup>

Works with Google Assistant and Amazon Alexa <sup>3</sup>

Two-Way Talk

Magnetic Mount on Camera Base

High Sensitivity Microphone

Year Warranty

Peace of mind starts here.

Recordings Live on The Cloud for 24

Follow Along on Their Journey

Set Your BabyZone & Receive Activity Alerts

Nursery Rhymes, Bedtime Stories & Personalised Recordings

**Unlimited Live** Streaming Ensures You're Always Connected<sup>4</sup>