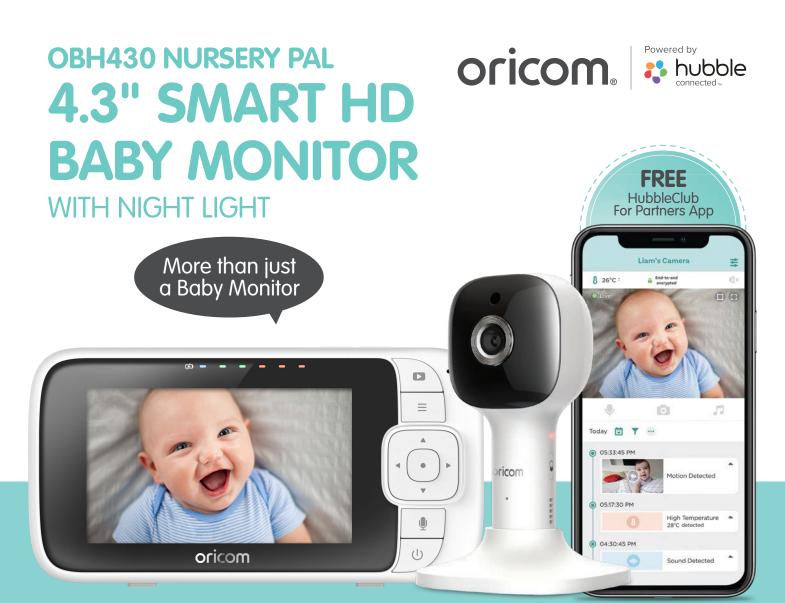

## Peace of mind starts here.

Digital Pan, Tilt and Zoom

Temperature Sensor

Recordings Live on The Cloud for 24 Hours

Preloaded Lullabies & Natural Soothing Sounds

Infrared Night Vision

Up to 300m Range <sup>2</sup>

Full HD Live Streaming <sup>1</sup>

Works with Google Assistant and Amazon Alexa <sup>3</sup>

Two-Way Talk

Magnetic Mount on Camera Base

High Sensitivity Microphone

Year Warranty