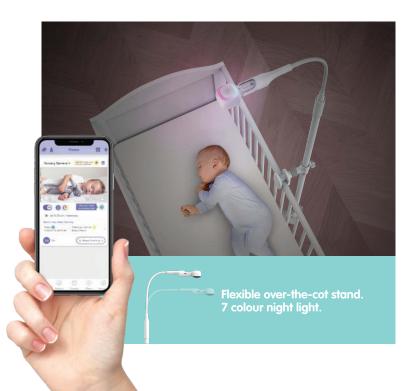

## Where Peace of Mind Begins

Digital Pan, Tilt and Zoom

Room Temperature Sensor

Recordings Live on The Cloud for 24 Hours

Preloaded Lullabies & Natural Soothing Sounds

Infrared Night Vision

Up to 300m Range <sup>2</sup>

Peace of mind starts here.

Recordings Live on The Cloud for 24

Follow Along on Their Journey

Set Your BabyZone & Receive Activity Alerts

Nursery Rhymes, Bedtime Stories & Personalised Recordings

**Unlimited Live** Streaming Ensures You're Always Connected<sup>4</sup>