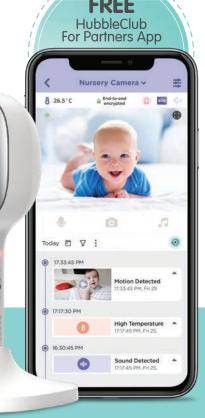

## **HubbleClub** for Partners

Hubble will always be by your side. More than just monitoring, the app features exclusive content from Hubble The Bear, nursery rhymes, narrated children's books, and tools to capture your baby's biggest milestones.

Peace of mind starts here.

Recordings Live on The Cloud for 24

Follow Along on Their Journey

Set Your BabyZone & Receive Activity Alerts

Nursery Rhymes, Bedtime Stories & Personalised Recordings

**Unlimited Live** Streaming Ensures You're Always Connected<sup>4</sup>

Your Custom Parenting Guide

Set Your Own Schedule

Keep & Share **Every Precious** 

Download the HubbleClub for Partners App to get started and access all of these features.

(1) On viewing devices capable of displaying 1080p. (2) Line of sight. (3) Operating system dependent. (4) Requires wireless connection to the internet and a compatible viewing device. © 2021 Hubble Connected. All rights reserved. App Store is a service mark of Apple Inc. Google Play is a trademark of Google Inc. Wi-Fi is a trademark of the Wi-Fi Alliance. All other trademarks are the property of their respective owners. The actual product may vary slightly from the photograph. Screen images are simulated. Oricom® is the registered trade mark of Oricom Holdings Pty Ltd.