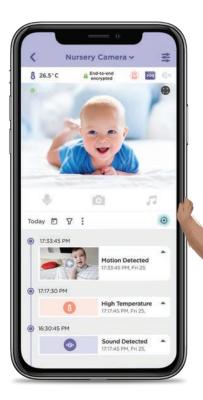

## Where Peace of Mind Begins

Digital Pan, Tilt and Zoom

Room Temperature Sensor

Recordings Live on The Cloud for 24 Hours

Preloaded Lullabies & Natural Soothing Sounds

Infrared Night Vision

Up to 300m Range <sup>2</sup>

Full HD Live Streaming 1

Works with Google Assistant and Amazon Alexa 3

Two-Way Talk

Magnetic Mount on Camera Base

High Sensitivity Microphone

Year Warranty

Peace of mind starts here.

Recordings Live on The Cloud for 24

Follow Along on Their Journey

Set Your BabyZone & Receive Activity Alerts

Nursery Rhymes, Bedtime Stories & Personalised Recordings

**Unlimited Live** Streaming Ensures You're Always Connected<sup>4</sup>