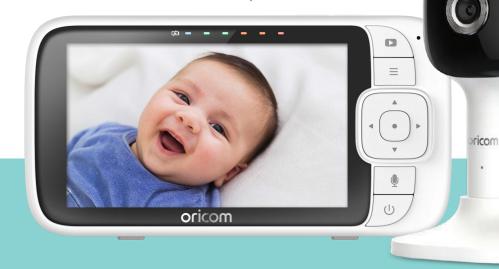

## **OBH650P NURSERY PAL SKYVIEW**

WITH COT STAND

More than just a Baby Monitor

## Where Peace of Mind Begins

Digital Pan, Tilt and Zoom

Room Temperature Sensor

Recordings Live on The Cloud for 24 Hours

Preloaded Lullabies & Natural Soothing Sounds

Infrared Night Vision

Up to 300m Range <sup>2</sup>

Full HD Live Streaming 1

Works with Google Assistant and Amazon Alexa 3

Two-Way Talk

Magnetic Mount on Camera Base

High Sensitivity Microphone

Year Warranty