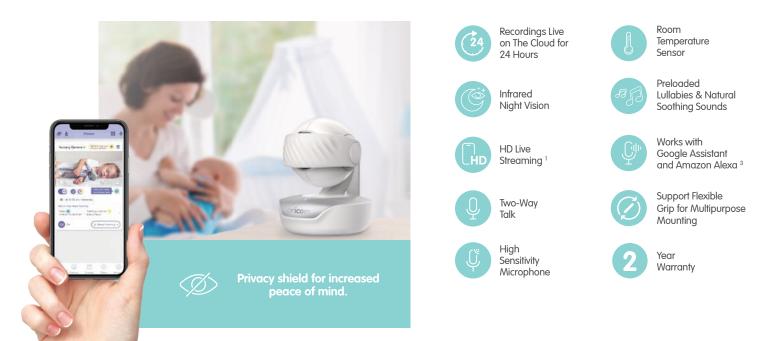

Peace of mind starts here.

Nursery Camera ~

End-to-end

00e D

12

Motion Detected

Temperature

und Detected

 $\odot$ 

₿ 26.5°C

.8,

Today 🗂 🖓 🗄 17:33:45 PM

17:17:30 PM

5:30:45 PM

Recordings Live on The Cloud for 24 Hours

Πſ Set Your BabyZone & Receive Activity Alerts

3 Ē Unlimited Live Streaming Ensures You're Always Connected<sup>4</sup>

| Today<br>Start tracking again         | Growth  | DØ |
|---------------------------------------|---------|----|
| 2 minutes ago<br>Start tracking again | Feeding | Ô  |
| 1 day ago<br>Start tracking again     | Diaper  |    |
| No Even<br>Start tracking again       | Pumping | 0  |