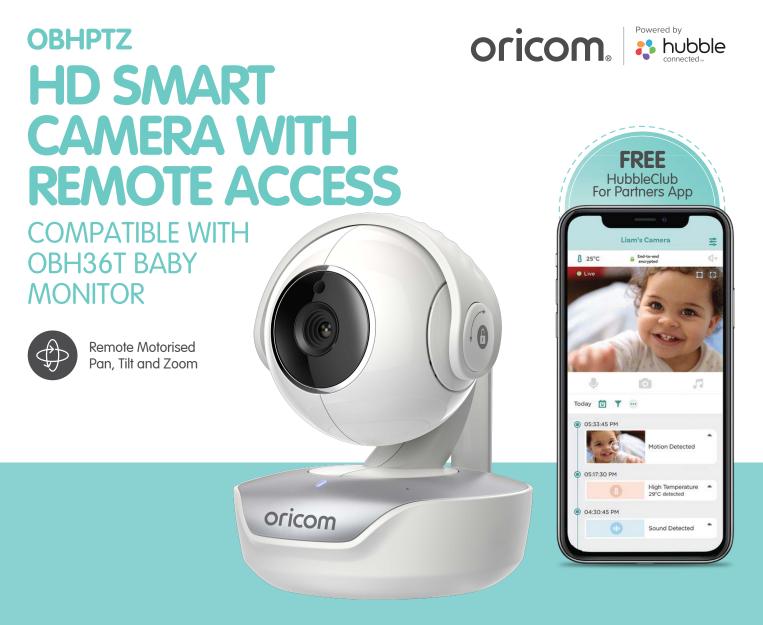

## **HubbleClub** for Partners

Hubble will always be by your side. More than just monitoring, the app features exclusive content from Hubble The Bear, nursery rhymes, narrated children's books, and tools to capture your baby's biggest milestones.

Recordings

Your Custom

Parenting Guide

Their Journey

Every Precious Moment

Download the HubbleClub for Partners App to get started and access all of these features.

**Google** Assistant

Facebook/oricombabycare