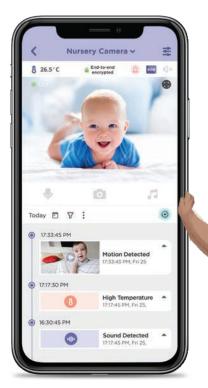

## Where Peace of Mind Begins

Digital Pan, Tilt and Zoom

Temperature Sensor

Recordings Live on The Cloud for 24 Hours

Preloaded Lullabies & Natural Soothing Sounds

Infrared Night Vision

Up to 300m Range <sup>2</sup>

Full HD Live Streaming <sup>1</sup>

Works with Google Assistant and Amazon Alexa <sup>3</sup>

Two-Way Talk

Magnetic Mount on Camera Base

High Sensitivity Microphone

Year Warranty

Peace of mind starts here.

Recordings Live on The Cloud for 24

Follow Along on Their Journey

Set Your BabyZone & Receive Activity Alerts

Nursery Rhymes, Bedtime Stories & Personalised Recordings

**Unlimited Live** Streaming Ensures You're Always Connected<sup>4</sup>