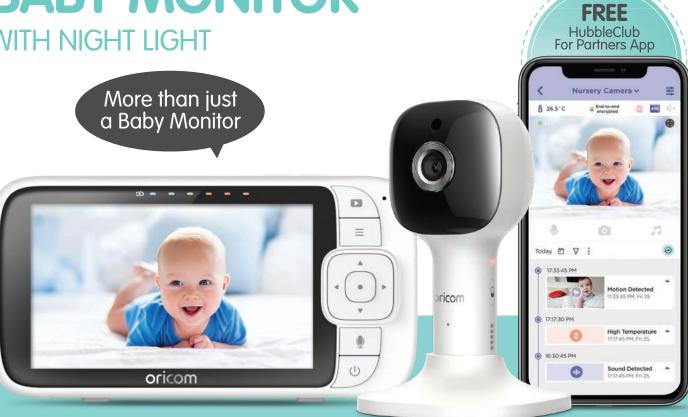

## OBH500 NURSERY PAL 5" SMART HD BABY MONITOR WITH NIGHT LIGHT

## Where Peace of Mind Begins

Digital Pan, Tilt and Zoom

Temperature Sensor

Recordings Live on The Cloud for 24 Hours

Preloaded Lullabies & Natural Soothing Sounds

Infrared Night Vision

Up to 300m Range <sup>2</sup>

Full HD Live Streaming <sup>1</sup>

Works with Google Assistant and Amazon Alexa <sup>3</sup>

Two-Way Talk

Magnetic Mount on Camera Base

High Sensitivity Microphone

Year Warranty

## **HubbleClub** for Partners

Hubble will always be by your side. More than just monitoring, the app features exclusive content from Hubble The Bear, nursery rhymes, narrated children's books, and tools to capture your baby's biggest milestones.