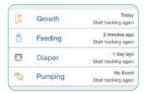

Your Custom Parenting Guide

Set Your Own Schedule

Keep & Share **Every Precious** 

Download the HubbleClub for Partners App to get started and access all of these features.

(1) On viewing devices capable of displaying 1080p. (2) Line of sight. (3) Operating system dependent. (4) Requires wireless connection to the internet and a compatible viewing device. © 2021 Hubble Connected. All rights reserved. App Store is a service mark of Apple Inc. Google Play is a trademark of Google Inc. Wi-Fi is a trademark of the Wi-Fi Alliance. All other trademarks are the property of their respective owners. The actual product may vary slightly from the photograph. Screen images are simulated. Oricom® is the registered trade mark of Oricom Holdings Pty Ltd.